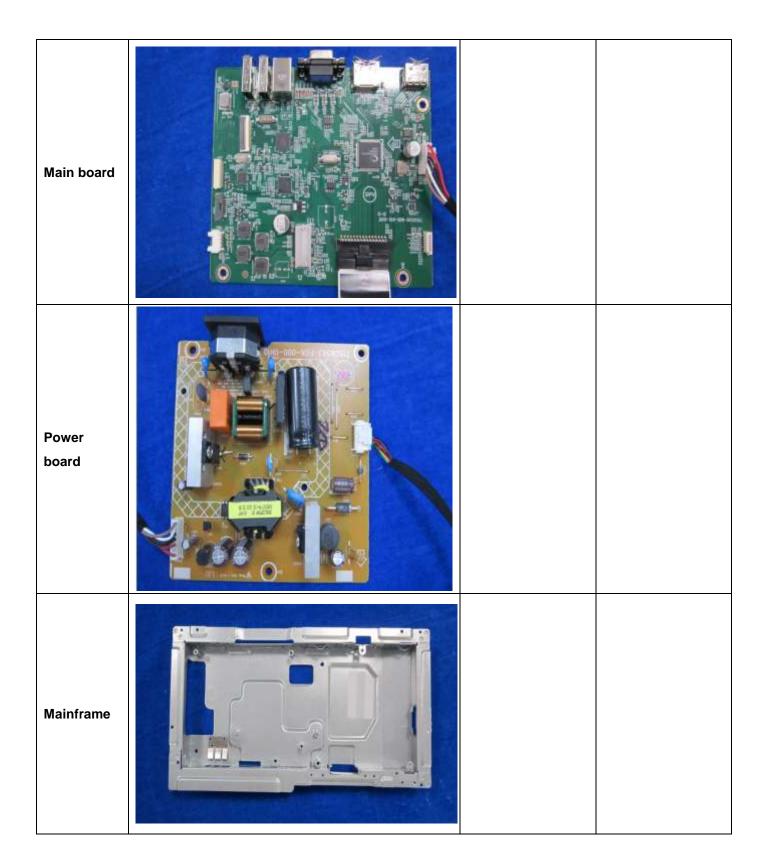

## 1.1Disassembly Procedures

Tools: 2 Power screwdrivers (φ=5mm, L=60mm); 1 small cross screwdriver; turnbuckle driver;

Setting: Power screwdriver torque A=6 kgF.Cm

Remove the screws.

Torque=6±1kgf.cm

Separate the USB

board and rear

cover.