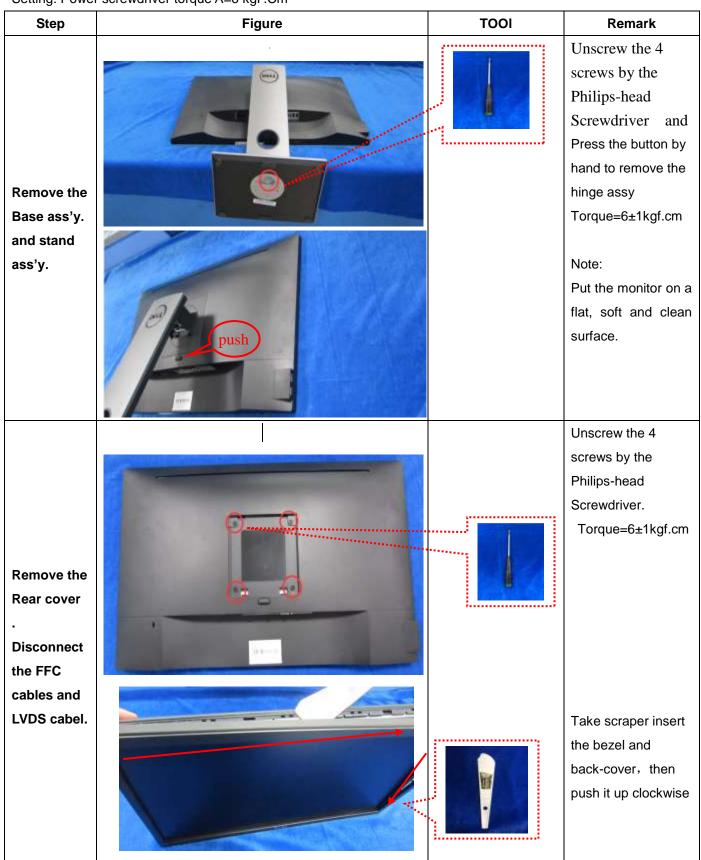

## 1.1Disassembly Procedures

Tools: 2 Power screwdrivers (φ=5mm, L=60mm); 1 small cross screwdriver; turnbuckle driver;

Setting: Power screwdriver torque A=6 kgF.Cm

Remove the screws.

Torque=6±1kgf.cm

Separate the USB

board and rear

cover.