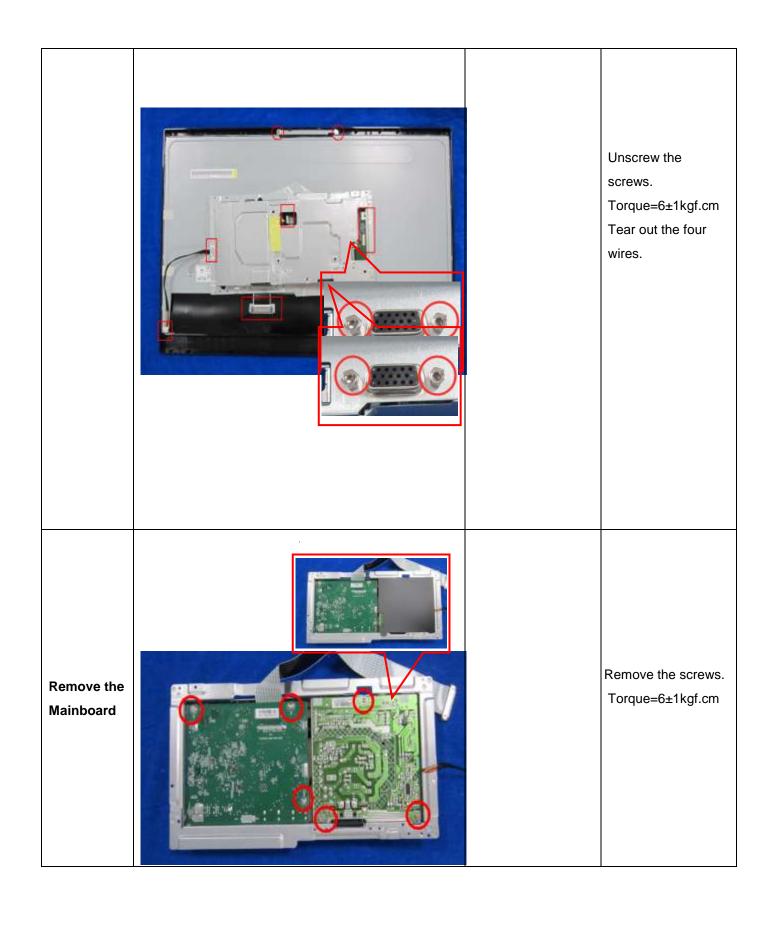

## 1.1Disassembly Procedures

Tools: 2 Power screwdrivers (φ=5mm, L=60mm); 1 small cross screwdriver; turnbuckle driver;

Setting: Power screwdriver torque A=6 kgF.Cm

Remove the screws.

Torque=6±1kgf.cm

Separate the USB

board and rear

cover.