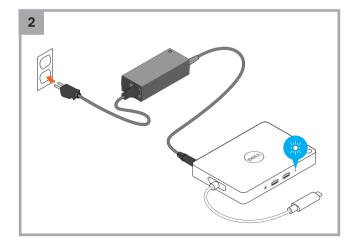

## Dell Dock

**WD15** 

## Quick Start Guide

### Important

You must update your computer's BIOS and the Dell Dock drivers to the latest versions available at www.dell.com/support before using the docking station.

Older BIOS versions and drivers could result in the Dell Dock not being recognized by your computer o not functioning optimally.











#### Taiwan RoHS

本產品符合臺灣RoHS標準CNS15663

|                                     | 限用物質及其化學符號     |      |      |        |       |        |  |
|-------------------------------------|----------------|------|------|--------|-------|--------|--|
| 單元                                  | 鉛              | 汞    | 鎘    | 六價鉻    | 多溴聯苯  | 多溴二苯醚  |  |
|                                     | (Pb)           | (Hg) | (Cd) | (Cr+6) | (PBB) | (PBDE) |  |
| 電路板組件                               | -              | 0    | 0    | 0      | 0     | 0      |  |
| 外殼                                  | 0              | 0    | 0    | 0      | 0     | 0      |  |
| 連接器                                 | 0              | 0    | 0    | 0      | 0     | 0      |  |
| 電線/電源設備/配件                          | 0