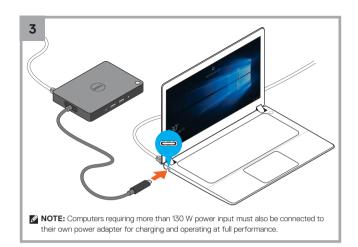

## Dell Dock

**WD15** 

## Quick Start Guide

### Important

You must update your computer's BIOS and the Dell Dock drivers to the latest versions available at www.dell.com/support before using the docking station.

Older BIOS versions and drivers could result in the Dell Dock not being recognized by your computer o not functioning optimally.











#### Taiwan RoHS

本產品符合臺灣RoHS標準CNS15663

|                                     | 限用物質及其化學符號     |      |      |        |       |        |  |
|-------------------------------------|----------------|------|------|--------|-------|--------|--|
| 單元                                  | 鉛              | 汞    | 鎘    | 六價鉻    | 多溴聯苯  | 多溴二苯醚  |  |
|                                     | (Pb)           | (Hg) | (Cd) | (Cr+6) | (PBB) | (PBDE) |  |
| 電路板組件                               | -              | 0    | 0    | 0      | 0     | 0      |  |
| 外殼                                  | 0              | 0    | 0    | 0      | 0     | 0      |  |
| 連接器                                 | 0              | 0    | 0    | 0      | 0     | 0      |  |
| 電線/電源設備/配件                          | 0