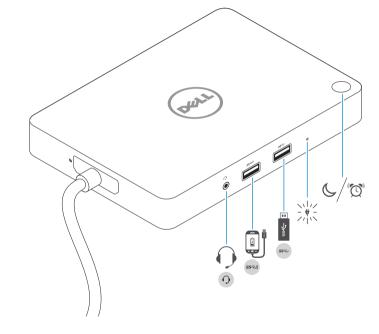

(Cd) | (Cr+6) | (PBB) | (PBDE) |  |
| 電路板組件                               | -              | 0    | 0    | 0      | 0     | 0      |  |
| 外殼                                  | 0              | 0    | 0    | 0      | 0     | 0      |  |
| 連接器                                 | 0              | 0    | 0    | 0      | 0     | 0      |  |
| 電線/電源設備/配件                          | 0              | 0    | 0    | 0      | 0     | 0      |  |
| 情考1. "o" 係指該項限用物質之百分比含量未超出百分比含量基準值。 |                |      |      |        |       |        |  |
| 備考2. "-" 係指該項限                      | 係指該項限用物質為排除項目。 |      |      |        |       |        |  |

# Dell.com/support Dell.com/contactdell Dell.com/regulatory\_compliance

Regulatory model : **K17A**Regulatory type : **K17A001** 



EAE

2017-08

#### Features