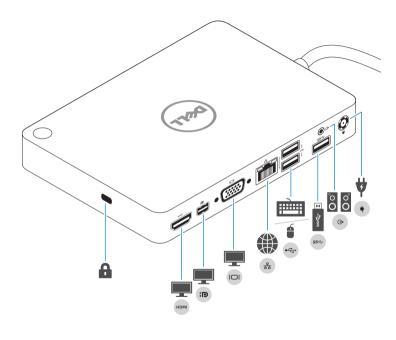

d) | (Cr+6) | (PBB) | (PBDE) |  |
| 電路板組件                               | -              | 0    | 0    | 0      | 0     | 0      |  |
| 外殼                                  | 0              | 0    | 0    | 0      | 0     | 0      |  |
| 連接器                                 | 0              | 0    | 0    | 0      | 0     | 0      |  |
| 電線/電源設備/配件                          | 0              | 0    | 0    | 0      | 0     | 0      |  |
| 情考1. "o" 係指該項限用物質之百分比含量未超出百分比含量基準值。 |                |      |      |        |       |        |  |
| 備考2. "-" 係指該項限                      | 係指該項限用物質為排除項目。 |      |      |        |       |        |  |

# Dell.com/support Dell.com/contactdell Dell.com/regulatory\_compliance

Regulatory model : **K17A**Regulatory type : **K17A001** 



EAE

2017-08

#### Features