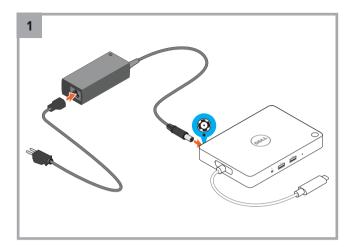

## Dell Dock

**WD15** 

## Quick Start Guide

### Important

You must update your computer's BIOS and the Dell Dock drivers to the latest versions available at www.dell.com/support before using the docking station.

Older BIOS versions and drivers could result in the Dell Dock not being recognized by your computer o not functioning optimally.











#### Taiwan RoHS

本產品符合臺灣RoHS標準CNS15663

|                                     | 限用物質及其化學符號     |      |      |        |       |        |  |
|-------------------------------------|----------------|------|------|--------|-------|--------|--|
| 單元                                  | 鉛              | 汞    | 鎘    | 六價鉻    | 多溴聯苯  | 多溴二苯醚  |  |
|                                     | (Pb)           | (Hg) | (Cd) | (Cr+6) | (PBB) | (PBDE) |  |
| 電路板組件                               | -              | 0    | 0    | 0      | 0     | 0      |  |
| 外殼                                  | 0              | 0    | 0    | 0      | 0     | 0      |  |
| 連接器                                 | 0              | 0    | 0    | 0      | 0     | 0      |  |
| 電線/電源設備/配件                          | 0