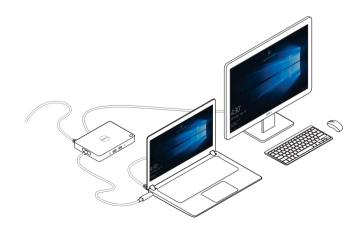

## Dell Dock

**WD15** 

## Quick Start Guide

### Important

You must update your computer's BIOS and the Dell Dock drivers to the latest versions available at www.dell.com/support before using the docking station.

Older BIOS versions and drivers could result in the Dell Dock not being recognized by your computer o not functioning optimally.











#### Taiwan RoHS

本產品符合臺灣RoHS標準CNS15663

|                                     | 限用物質及其化學符號     |      |      |        |       |        |  |
|-------------------------------------|----------------|------|------|--------|-------|--------|--|
| 單元                                  | 鉛              | 汞    | 鎘    | 六價鉻    | 多溴聯苯  | 多溴二苯醚  |  |
|                                     | (Pb)           | (Hg) | (Cd) | (Cr+6) | (PBB) | (PBDE) |  |
| 電路板組件                               | -              | 0    | 0    | 0      | 0     | 0      |  |
| 外殼                                  | 0              | 0    | 0    | 0      | 0     | 0      |  |
| 連接器                                 | 0              | 0    | 0    | 0      | 0     | 0      |  |
| 電線/電源設備/配件                          | 0