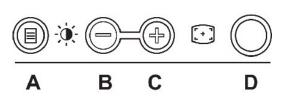

# **Front View**

- 1 Menu selection button
- 2 Brightness Contrast / Down(-) button
- 3 Auto-Adjust / Up(+) button
- 4 Power button On/Off button with indicator