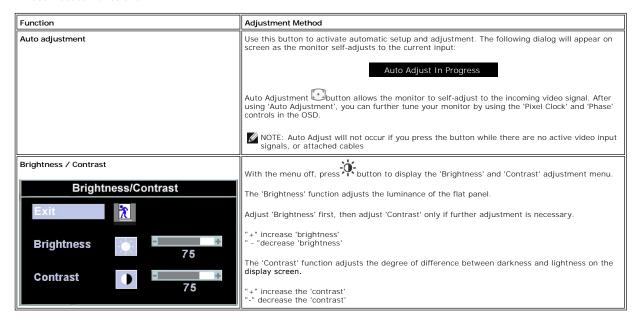

#### Using the OSD

Connecting Your Monitor
Using the Front Panel Buttons
Using the OSD
Using the Dell™ Soundbar (Optional)