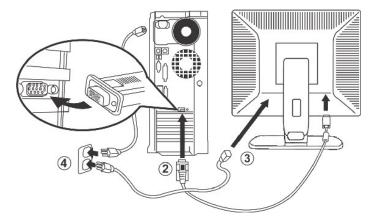

# **Bottom View**

- 1 AC power cord connector
- 2 VGA connector

# **Physical Characteristics**

Signal cable type D-sub: Detachable, Analog, 15pin, blue connector, attached to the monitor Dimensions (with stand):

Height 401.3 mm (15.8 inches)

412.7 mm (16.2 inches) Width

### **VGA** Connector

The following table shows pin assignments in the VGA connector:

| Pin Number | 15-pin Side of the Connected<br>Signal Cable |
|------------|----------------------------------------------|
| 1          | Video-Red                                    |
| 2          | Video-Green                                  |
| 3          | Video-Blue                                   |
| 4          | GND                                          |
| 5          | Self-test                                    |
| 6          | GND-R                                        |
| 7          | GND-G                                        |
| 8          | GND-B                                        |
| 9          | Computer 5V/3.3V                             |
| 10         | GND-sync                                     |
| 11         | GND                                          |
| 12         | DDC data                                     |
| 13         | H-sync                                       |
| 14         | V-sync                                       |
| 15         | DDC clock                                    |