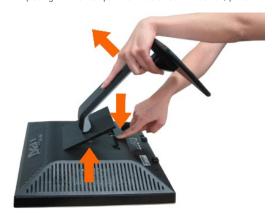

#### **About Your Monitor**

Front View
Back View
Side View
Bottom View
Monitor specifications
Caring for your Monitor

Using Your Adjustable Monitor Stand

Attaching the Stand Organizing Your Cables Using the Tilt Removing the Stand