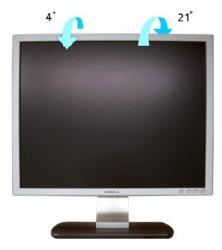

#### **About Your Monitor**

Front View
Back View
Side View
Bottom View
Monitor specifications
Caring for your Monitor

Using Your Adjustable Monitor Stand

Attaching the Stand Organizing Your Cables Using the Tilt Removing the Stand

#### Using the OSD

Connecting Your Monitor
Using the Front Panel Buttons
Using the OSD
Using the Dell™ Soundbar (Optional)