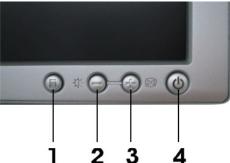

# **Front View**

- 1 Menu selection button
- 2 Brightness Contrast / Down(-) button
- 3 Auto-Adjust / Up(+) button
- 4 Power button On/Off button with indicator