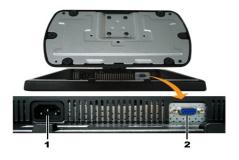

e View
- Bottom View
- Monitor Specifications
- Caring for your Monitor

# **Front View**





- 1 Menu selection button
- 2 Brightness Contrast / Down(-) button
- 3 Auto-Adjust / Up(+) button
- 4 Power button On/Off button with indicator

# **Back View**





- 1 Security lock slot Attach a lock to secure your monitor.
- 2 Dell Soundbar mounting brackets Attach the optional Dell Soundbar.
- 3 Barcode serial number label Refer to this label if you need to contact Dell for technical support.
- 4 Regulatory rating label List the regulatory approvals.
- 5 Stand removal button Press to release the stand.
- 6 VESA mounting holes ( 100mm behind attached stand) Use to mount monitor.
- 7 Cable holder Help organize cables by passing them through the holder.

# **Side View**





# **Bottom View**



- 1 AC power cord connector
- 2 VGA connector

# **Monitor Specifications**

#### General

Model number SE197FP

# Flat Panel

Active matrix - TFT LCD Screen type

Screen dimensions 19 inches (19-inch diagonal viewable image size)

Preset display area:

Horizontal 376.3 mm (14.8 inches) Vertical 301.1 mm (11.8 inches) 0.294 mm x 0.294 mm Pixel pitch

Viewing angle 130  $^{\circ}$  (vertical) typ, 140 $^{\circ}$  (horizontal) typ Viewing angle

Luminance output 300 cd/m <sup>2</sup>(typ)

700:1 (typ) Contrast ratio

Anti-glare with hard-coating 3H Faceplate coating

4 CCFLs backlight Backlight

Response Time 8 ms typical (Black to White)

# Resolution

Horizontal scan range 30 kHz to 81 kHz (automatic)

Vertical scan range 56 Hz to 76 Hz Optimal preset resolution 1280 x 1024 at 60 Hz High