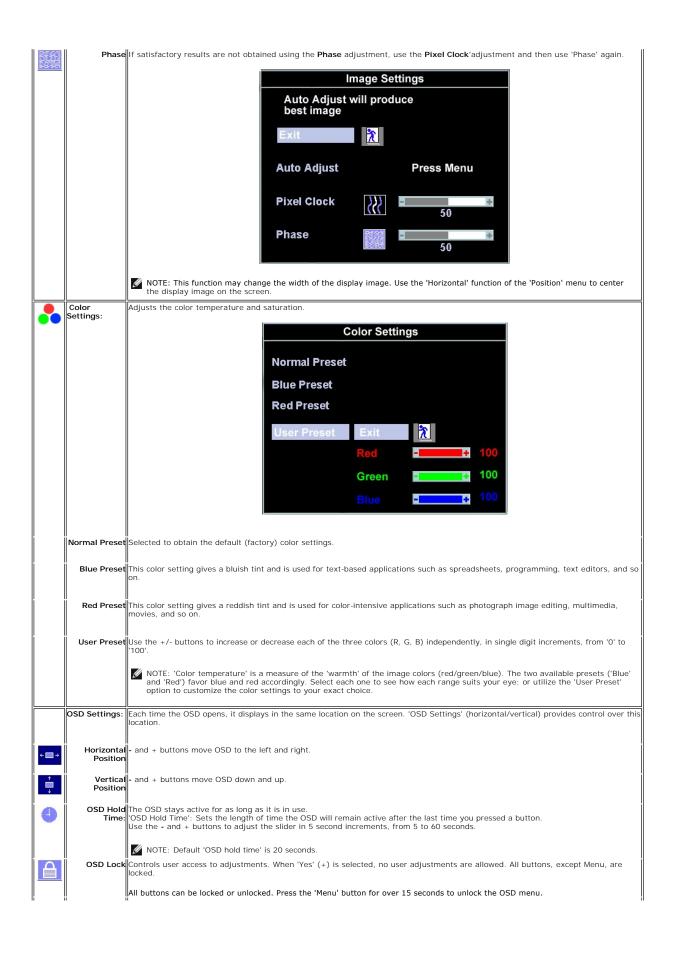

#### Using the OSD

Connecting Your Monitor
Using the Front Panel Buttons
Using the OSD
Using the Dell™ Soundbar (Optional)