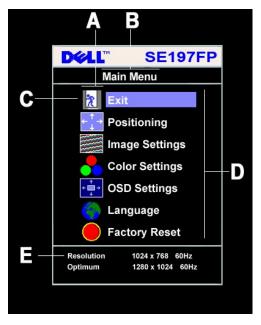

#### Using the OSD

Connecting Your Monitor
Using the Front Panel Buttons
Using the OSD
Using the Dell™ Soundbar (Optional)