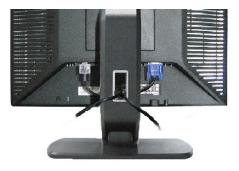

# **Back View**

- 1 Security lock slot Attach a lock to secure your monitor.
- 2 Dell Soundbar mounting brackets Attach the optional Dell Soundbar.
- 3 Barcode serial number label Refer to this label if you need to contact Dell for technical support.
- 4 Regulatory rating label List the regulatory approvals.
- 5 Stand removal button Press to release the stand.
- 6 VESA mounting holes ( 100mm behind attached stand) Use to mount monitor.
- 7 Cable holder Help organize cables by passing them through the holder.