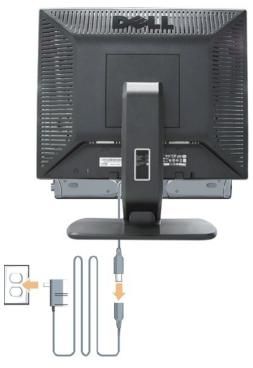

essable by this monitor. Recommended mode is 1280 X 1024 @ 60Hz.

MOTE: The floating 'Dell - self-test Feature Check' dialog will appear on-screen if the monitor cannot sense a video signal.



Occasionally, no warning message appears, but the screen is blank. This could also indicate that the monitor is not synchronizing with the computer.

See <u>Troubleshooting</u> for more information.

# Using the Dell™ Soundbar (Optional)

The Dell Soundbar is a stereo two channel system adaptable to mount on Dell Flat Panel Displays. The Soundbar has a rotary volume and on/off control to adjust the overall system level, a blue LED for power indication, and two audio headset jacks.



- 1. Headphone connectors
- 2. Power indicator
- 3. Power/Volume control

#### Soundbar Attachment to the Monitor





- 1. Working from the rear of the monitor, attach the Soundbar aligning the two slots with the two tabs along the bottom rear of the monitor.
- Slide the Soundbar to the left until it snaps into place.
- Connect the Soundbar with the power brick.
- 4. Plug the power cables of the power brick into a nearby outlet.
- 5. Insert the lime-green mini stereo plug from the rear of the Soundbar into the computer's audio output jack.



NOTE: Soundbar Power Connector - 12V DC output is for optional Dell Soundbar only.

NOTICE: Do not use with any device other than Dell Soundbar.

# **Product Specific Problems**

Dell™ SE197FP Flat Panel Monitor User's Guide

- Monitor Specific Troubleshooting
- Common Problems
- Product Specific Problems



CAUTION: Before you begin any of the procedures in this s