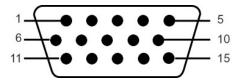

# **Pin Assignments**

### **VGA** Connector

The following table shows pin assignments in the VGA connector:

| Pin Number | 15-pin Side of the Connected<br>Signal Cable |
|------------|----------------------------------------------|
| 1          | Video-Red                                    |
| 2          | Video-Green                                  |
| 3          | Video-Blue                                   |
| 4          | GND                                          |
| 5          | Self-test                                    |
| 6          | GND-R                                        |
| 7          | GND-G                                        |
| 8          | GND-B                                        |
| 9          | Computer 5V/3.3V                             |
| 10         | GND-sync                                     |
| 11         | GND                                          |
| 12         | DDC data                                     |
| 13         | H-sync                                       |
| 14         | V-sync                                       |
| 15         | DDC clock                                    |