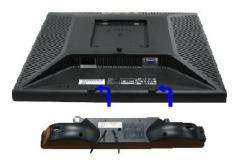

# **Back View**

- 1 Security lock slot Attach a lock to secure your monitor.
- 2 Dell Soundbar mounting brackets Attach the optional Dell Soundbar.
- 3 Barcode serial number label Refer to this label if you need to contact Dell for technical support.
- 4 Regulatory rating label List the regulatory approvals.
- 5 Stand removal button Press to release the stand.
- 6 VESA mounting holes ( 100mm behind attached stand) Use to mount monitor.
- 7 Cable holder Help organize cables by passing them through the holder.