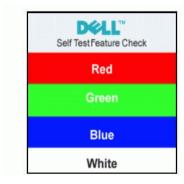

### **VGA** Connector

The following table shows pin assignments in the VGA connector:

| Pin Number | 15-pin Side of the Connected<br>Signal Cable |
|------------|----------------------------------------------|
| 1          | Video-Red                                    |
| 2          | Video-Green                                  |
| 3          | Video-Blue                                   |
| 4          | GND                                          |
| 5          | Self-test                                    |
| 6          | GND-R                                        |
| 7          | GND-G                                        |
| 8          | GND-B                                        |
| 9          | Computer 5V/3.3V                             |
| 10         | GND-sync                                     |
| 11         | GND                                          |
| 12         | DDC data                                     |
| 13         | H-sync                                       |
| 14         | V-sync                                       |
| 15         | DDC clock                                    |

# Plug and Play Capability

You can install the monitor in any Plug and Play-compatible system. The monitor automatically provides the computer system with its Extended Display Identification Data (EDID) using Display Data Channel (DDC) protocols so the system can configure itself and optimize the monitor settings. Most monitor installations are automatic; you can select different settings, if desired.