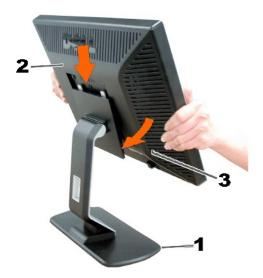

# **Back View**

- 1 Security lock slot Attach a lock to secure your monitor.
- 2 Dell Soundbar mounting brackets Attach the optional Dell Soundbar.
- 3 Barcode serial number label Refer to this label if you need to contact Dell for technical support.
- 4 Regulatory rating label List the regulatory approvals.
- 5 Stand removal button Press to release the stand.
- 6 VESA mounting holes ( 100mm behind attached stand) Use to mount monitor.
- 7 Cable holder Help organize cables by passing them through the holder.