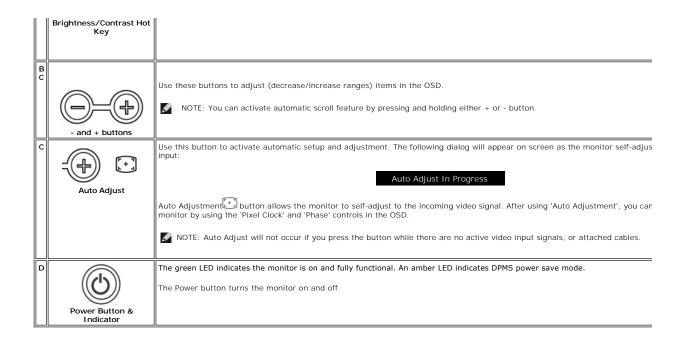

# **Front View**

- 1 Menu selection button
- 2 Brightness Contrast / Down(-) button
- 3 Auto-Adjust / Up(+) button
- 4 Power button On/Off button with indicator

### **Power Management Modes**

If you have VESA's DPMS compliance display card or software installed in your PC, the monitor can automatically reduce its power consumption when not in use. This is referred to as 'Power Save Mode'. If input from keyboard, mouse or other input devices is detected by the computer, the monitor automatically resumes functioning. The following table shows the power consumption and signaling of this automatic power saving feature:

\* With Audio \*\* Without Audio

NOTE: The OSD will only function in the normal operation mode. Otherwise one of the following messages will appear depending upon the selected input.

In Power SaveMode Press computer power button or any key on keyboard or move mouse

Activate the computer and the monitor to gain access to the OSD.