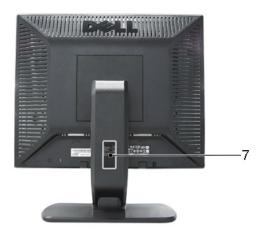

# **Back View**

- 1 Security lock slot Attach a lock to secure your monitor.
- 2 Dell Soundbar mounting brackets Attach the optional Dell Soundbar.
- 3 Barcode serial number label Refer to this label if you need to contact Dell for technical support.
- 4 Regulatory rating label List the regulatory approvals.
- 5 Stand removal button Press to release the stand.
- 6 VESA mounting holes ( 100mm behind attached stand) Use to mount monitor.
- 7 Cable holder Help organize cables by passing them through the holder.