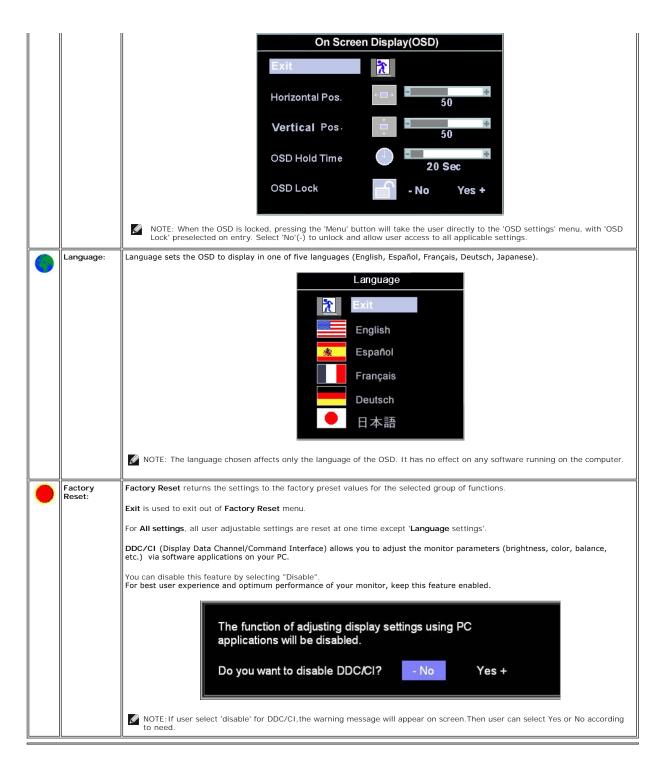

#### Using the OSD

Connecting Your Monitor
Using the Front Panel Buttons
Using the OSD
Using the Dell™ Soundbar (Optional)