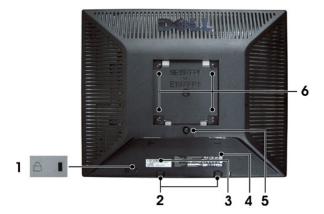

# **Back View**

- 1 Security lock slot Attach a lock to secure your monitor.
- 2 Dell Soundbar mounting brackets Attach the optional Dell Soundbar.
- 3 Barcode serial number label Refer to this label if you need to contact Dell for technical support.
- 4 Regulatory rating label List the regulatory approvals.
- 5 Stand removal button Press to release the stand.
- 6 VESA mounting holes ( 100mm behind attached stand) Use to mount monitor.
- 7 Cable holder Help organize cables by passing them through the holder.