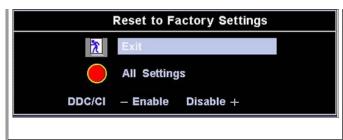

### **Power Management Modes**

If you have VESA's DPMS compliance display card or software installed in your PC, the monitor can automatically reduce its power consumption when not in use. This is referred to as 'Power Save Mode'. If input from keyboard, mouse or other input devices is detected by the computer, the monitor automatically resumes functioning. The following table shows the power consumption and signaling of this automatic power saving feature:

\* With Audio \*\* Without Audio

NOTE: The OSD will only function in the normal operation mode. Otherwise one of the following messages will appear depending upon the selected input.

In Power SaveMode Press computer power button or any key on keyboard or move mouse

Activate the computer and the monitor to gain access to the OSD.